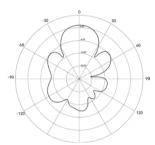

#### **Performance Parameters**

| <b>Operating Frequency</b> | 902MHz~928MHz (CN&FCC) |
|----------------------------|------------------------|
| VSWR                       | ≤1.3:1                 |
| Gain                       | 11dBi                  |
| H-Plane HPBW               | 84°                    |
| E-Plane HPBW               | <b>27</b> °            |
| Polarization               | Linear                 |
| Impedance                  | 50Ω                    |
| Connector                  | Туре N                 |

E-Plane HPBW

H-Plane HPBW

| Operating Temperature | -40°C to +85°C |
|-----------------------|----------------|
| Storage Temperature   | -40°C to +85°C |
| Humidity Range        | ≤95%RH         |