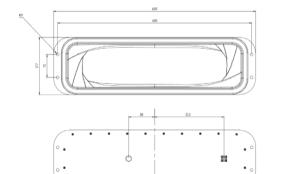

### **Physical Parameters**

| Length<br>Width     | 620 mm (24.41in)<br>177 mm (6.97in) |
|---------------------|-------------------------------------|
| Thickness excluding | 47 mm (1.85in)                      |
| connector           |                                     |
| Thickness including | 65.8 mm (24.41 in)                  |
| connector           |                                     |
| Weight              | 2.4kg                               |
| Radome material     | Modified ASA                        |
| IP rating           | IP65                                |
| Installation        | Bracket or Bolt                     |