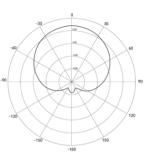

#### **Performance Parameters**

| <b>Operating Frequency</b> | 902MHz~928MHz (CN&FCC) |
|----------------------------|------------------------|
| VSWR                       | ≤1.3:1                 |
| Gain                       | 11dBi                  |
| H-Plane HPBW               | 84°                    |
| E-Plane HPBW               | <b>27</b> °            |
| Polarization               | Linear                 |
| Impedance                  | 50Ω                    |
| Connector                  | Туре N                 |

E-Plane HPBW

H-Plane HPBW

| Operating Temperature | -40°C to +85°C |
|-----------------------|----------------|
| Storage Temperature   | -40°C to +85°C |
| Humidity Range        | ≤95%RH         |