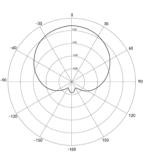

#### **Performance Parameters**

| <b>Operating Frequency</b> | 902MHz~928MHz (CN&FCC) |
|----------------------------|------------------------|
| VSWR                       | ≤1.3:1                 |
| Gain                       | 11dBi                  |
| H-Plane HPBW               | 84°                    |
| E-Plane HPBW               | 27°                    |
| Polarization               | Linear                 |
| Impedance                  | 50Ω                    |
| Connector                  | Type N                 |

E-Plane HPBW

H-Plane HPBW