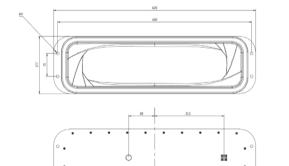

#### **Physical Parameters**

| Length<br>Width<br>Thickness excluding       | 620 mm (24.41in)<br>177 mm (6.97in)<br>47 mm (1.85in) |
|----------------------------------------------|-------------------------------------------------------|
| connector<br>Thickness including             | 65.8 mm (24.41 in)                                    |
| connector<br>Weight                          | 2.4kg                                                 |
| Radome material<br>IP rating<br>Installation | Modified ASA<br>IP65<br>Bracket or Bolt               |
|                                              |                                                       |