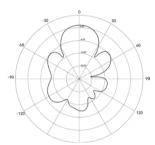

#### **Performance Parameters**

| <b>Operating Frequency</b> | 902MHz~928MHz (CN&FCC) |
|----------------------------|------------------------|
| VSWR                       | ≤1.3:1                 |
| Gain                       | 11dBi                  |
| H-Plane HPBW               | 84°                    |
| E-Plane HPBW               | 27°                    |
| Polarization               | Linear                 |
| Impedance                  | 50Ω                    |
| Connector                  | Type N                 |

E-Plane HPBW

H-Plane HPBW