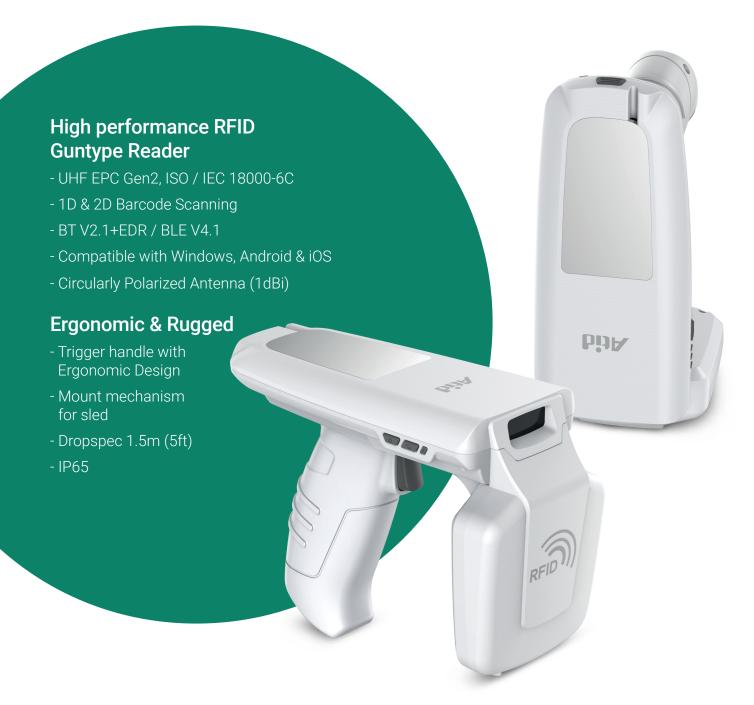

## **ATS200**

RFID Sled / Barcode Bluetooth Reader

Light &

www.atid1.com inquiry@atid1.com +82-2-544-1436

## Specification

| _                      |                    |                                                                                                                                                 |
|------------------------|--------------------|-------------------------------------------------------------------------------------------------------------------------------------------------|
| PERFOR                 | RMANCE             |                                                                                                                                                 |
| Processor              |                    | ARM7 Core                                                                                                                                       |
| Supported Platforms    |                    | Windows, Android, iOS (BLE Only)                                                                                                                |
| PHYSIC                 | AL CHARACTE        | RISTICS                                                                                                                                         |
| Dimensions (W x L x H) |                    | 76.1 x 173.7 x 132 mm                                                                                                                           |
| Weight                 |                    | 420g (With Battery)                                                                                                                             |
| Power                  |                    | 5,200mAh Lithium-Ion Battery<br>(Rechargeable)                                                                                                  |
| USB Interface          |                    | 1 USB Port / Type-C                                                                                                                             |
| Notification           |                    | LED Indicator, Buzzer, Vibrator                                                                                                                 |
| DATA COLLECTION        |                    |                                                                                                                                                 |
| RFID<br>(UHF)          | Protocol           | EPC GEN2, ISO/IEC 18000-6C                                                                                                                      |
|                        | Reading<br>Range   | ~ 6m<br>(Depending on environment and tag type)                                                                                                 |
|                        | Writing<br>Range   | ~ 0.5m                                                                                                                                          |
|                        | RF Output          | 1W (Max)                                                                                                                                        |
|                        | Frequency<br>Range | US/FCC : 902MHz ~ 928MHz  EU/CE : 865MHz ~ 868MHz  KR/KC : 917MHz ~ 921MHz  JP/TELEC: 916MHz ~ 921MHz (1W)  916MHz ~ 924MHz  (0.25W / Optional) |
|                        | Antenna            | Circular Antenna / 1dBi                                                                                                                         |
| Barcode                |                    | 2D Engine<br>(Support to read 1D & 2D Barcode)                                                                                                  |