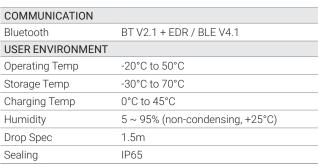

## Specification

| _                      |                    |                                                                                                                                                 |
|------------------------|--------------------|-------------------------------------------------------------------------------------------------------------------------------------------------|
| PERFOR                 | RMANCE             |                                                                                                                                                 |
| Processor              |                    | ARM7 Core                                                                                                                                       |
| Supported Platforms    |                    | Windows, Android, iOS (BLE Only)                                                                                                                |
| PHYSIC                 | AL CHARACTE        | RISTICS                                                                                                                                         |
| Dimensions (W x L x H) |                    | 76.1 x 173.7 x 132 mm                                                                                                                           |
| Weight                 |                    | 420g (With Battery)                                                                                                                             |
| Power                  |                    | 5,200mAh Lithium-Ion Battery<br>(Rechargeable)                                                                                                  |
| USB Interface          |                    | 1 USB Port / Type-C                                                                                                                             |
| Notification           |                    | LED Indicator, Buzzer, Vibrator                                                                                                                 |
| DATA COLLECTION        |                    |                                                                                                                                                 |
| RFID<br>(UHF)          | Protocol           | EPC GEN2, ISO/IEC 18000-6C                                                                                                                      |
|                        | Reading<br>Range   | ~ 6m<br>(Depending on environment and tag type)                                                                                                 |
|                        | Writing<br>Range   | ~ 0.5m                                                                                                                                          |
|                        | RF Output          | 1W (Max)                                                                                                                                        |
|                        | Frequency<br>Range | US/FCC : 902MHz ~ 928MHz  EU/CE : 865MHz ~ 868MHz  KR/KC : 917MHz ~ 921MHz  JP/TELEC: 916MHz ~ 921MHz (1W)  916MHz ~ 924MHz  (0.25W / Optional) |
|                        | Antenna            | Circular Antenna / 1dBi                                                                                                                         |
| Barcode                |                    | 2D Engine<br>(Support to read 1D & 2D Barcode)                                                                                                  |