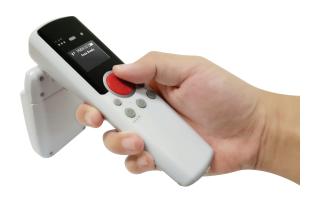

## AT388 Specification

| PERFORMANCE CHA        | ARACTERISTICS                                                                                                                                                                                                                                                        |
|------------------------|----------------------------------------------------------------------------------------------------------------------------------------------------------------------------------------------------------------------------------------------------------------------|
| Processor              | ARM7 Core                                                                                                                                                                                                                                                            |
| Memory                 | 256KB ROM / 64KB RAM, Ext.8Mb                                                                                                                                                                                                                                        |
| PHYSICAL CHARACT       | TERISTICS                                                                                                                                                                                                                                                            |
| Dimensions (W x L x H) | 50 x 164 x 30 (54) mm                                                                                                                                                                                                                                                |
| Weight                 | 210g (PDA only, without battery)                                                                                                                                                                                                                                     |
| Display                | LCD & LED Indicator                                                                                                                                                                                                                                                  |
| Power                  | 3,200mAh Lithium-Ion battery (Rechargeable)                                                                                                                                                                                                                          |
| Standard I/O Port      | Bluetooth, USB Client, WLAN                                                                                                                                                                                                                                          |
| Audio                  | Buzzer                                                                                                                                                                                                                                                               |
| DATA CAPTURE           |                                                                                                                                                                                                                                                                      |
| Barcode                | 1D or 2D Barcode Scanner                                                                                                                                                                                                                                             |
| RFID (UHF)             | Frequency: CE 865MHz ~ 868MHz FCC 902MHz ~ 928MHz  Reading range: 0M ~ 6M (According to Tag & Environment) Writing range: 0M ~ 0.5M (According to Tag & Environment) RF output: 1W (MAX) Protocol: EPC Gen2, ISO / IEC 18000 - 6C Special function: Anti - Collision |
| WIRELESS COMMUN        | IICATION                                                                                                                                                                                                                                                             |
| WLAN                   | 802.11 b/g/n Compliant                                                                                                                                                                                                                                               |
| Bluetooth              | Bluetooth Class 4.1 Classic (HID / SPP), BLE (Option)                                                                                                                                                                                                                |
| USER ENVIRONMENT       |                                                                                                                                                                                                                                                                      |
| Operating temperature  | -10 ℃ to 45 ℃                                                                                                                                                                                                                                                        |
| Storage temperature    | -30℃ to 70℃                                                                                                                                                                                                                                                          |
| Humidity               | 95% non - condensing                                                                                                                                                                                                                                                 |
| Drop Specification     | 1.5M Drop to concrete                                                                                                                                                                                                                                                |
| Dust & Water Proof     | IP65                                                                                                                                                                                                                                                                 |
| ADDITIONAL FEATURES    |                                                                                                                                                                                                                                                                      |
|                        |                                                                                                                                                                                                                                                                      |