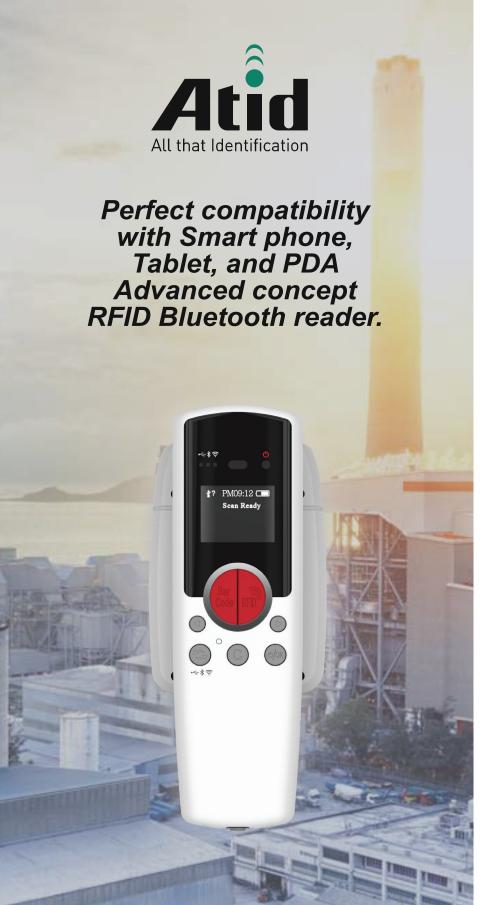

AT388

Pharmaceutical, Retail, etc.

## Series Highlights:

- ARM7 Core
- Memory 256KB ROM / 64KB RAM, Ext.8Mb
- RFID UHF EPC Gen2, ISO/IEC 18000-6C
- 1D or 2D Barcode Scanner
- WLAN (802.11 b / g / n Compliant)
- Bluetooth Class 4.1 Classic (HID / SPP), BLE (Option)