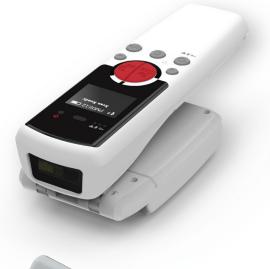

## **ACCESSORIES**

Notification

9 Zaid

LED, Buzzer, LCD, Vibrator

**Battery** 