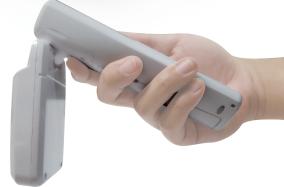

## Series Highlights:

- ARM7 Core
- Memory 256KB ROM / 64KB RAM, Ext.8Mb
- RFID UHF EPC Gen2, ISO/IEC 18000-6C
- 1D or 2D Barcode Scanner
- WLAN (802.11 b / g / n Compliant)
- Bluetooth Class 4.1 Classic (HID / SPP), BLE (Option)

## AT388 Specification

| PERFORMANCE CHA        | ARACTERISTICS                                                                                                                                                                                                                                                        |
|------------------------|----------------------------------------------------------------------------------------------------------------------------------------------------------------------------------------------------------------------------------------------------------------------|
| Processor              | ARM7 Core                                                                                                                                                                                                                                                            |
| Memory                 | 256KB ROM / 64KB RAM, Ext.8Mb                                                                                                                                                                                                                                        |
| PHYSICAL CHARACT       | TERISTICS                                                                                                                                                                                                                                                            |
| Dimensions (W x L x H) | 50 x 164 x 30 (54) mm                                                                                                                                                                                                                                                |
| Weight                 | 210g (PDA only, without battery)                                                                                                                                                                                                                                     |
| Display                | LCD & LED Indicator                                                                                                                                                                                                                                                  |
| Power                  | 3,200mAh Lithium-Ion battery (Rechargeable)                                                                                                                                                                                                                          |
| Standard I/O Port      | Bluetooth, USB Client, WLAN                                                                                                                                                                                                                                          |
| Audio                  | Buzzer                                                                                                                                                                                                                                                               |
| DATA CAPTURE           |                                                                                                                                                                                                                                                                      |
| Barcode                | 1D or 2D Barcode Scanner                                                                                                                                                                                                                                             |
| RFID (UHF)             | Frequency: CE 865MHz ~ 868MHz FCC 902MHz ~ 928MHz  Reading range: 0M ~ 6M (According to Tag & Environment) Writing range: 0M ~ 0.5M (According to Tag & Environment) RF output: 1W (MAX) Protocol: EPC Gen2, ISO / IEC 18000 - 6C Special function: Anti - Collision |
| WIRELESS COMMUN        | IICATION                                                                                                                                                                                                                                                             |
| WLAN                   | 802.11 b/g/n Compliant                                                                                                                                                                                                                                               |
| Bluetooth              | Bluetooth Class 4.1 Classic (HID / SPP), BLE (Option)                                                                                                                                                                                                                |
| USER ENVIRONMENT       |                                                                                                                                                                                                                                                                      |
| Operating temperature  | -10 ℃ to 45 ℃                                                                                                                                                                                                                                                        |
| Storage temperature    | -30℃ to 70℃                                                                                                                                                                                                                                                          |
| Humidity               | 95% non - condensing                                                                                                                                                                                                                                                 |
| Drop Specification     | 1.5M Drop to concrete                                                                                                                                                                                                                                                |
| Dust & Water Proof     | IP65                                                                                                                                                                                                                                                                 |
| ADDITIONAL FEATURES    |                                                                                                                                                                                                                                                                      |
|                        |                                                                                                                                                                                                                                                                      |